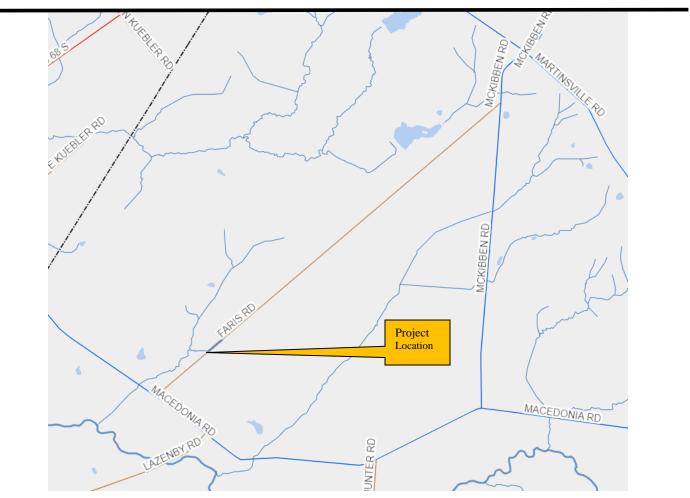

## **Closed for Pipe Replacement**

**Faris Road** (*Monday, April 21, 2025*) - Beginning Monday, April 28<sup>th</sup>, weather permitting, Faris Rd. will be closed for a pipe replacement (CLI-TR267-0.253). This pipe is located between Macedonia Rd. and McKibben Rd. in Washington Township, Clinton County. The last address accessible from the southwest (Macedonia Rd.) is 140 Faris Rd. and the last address accessible from the northeast (McKibben Rd.) is 390 Faris Rd.

The project is anticipated to take one week, weather permitting.

The coordinates of the closure are: 83°52'17.34"W 39°20'03.49"N