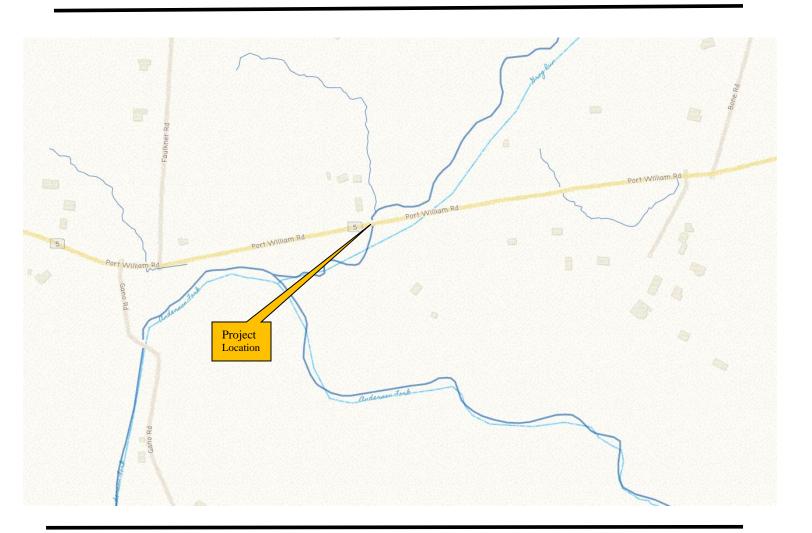

## **Closed for Bridge Maintenance**

**Port William Road** (*Tuesday, October 4, 2022*) - Beginning Thursday, October 6<sup>th</sup>, weather permitting, Port William Rd. will be closed for bridge maintenance (CLI-CR 5-7.21). This bridge is located between Gano Rd. and Bone Rd. in Liberty Township, Clinton County. The last address accessible from the west (Gano Rd.) is 845 Port William Rd. and the last address accessible from the east (Bone Rd.) is 906 Port William Rd.

The project is anticipated to take two days, weather permitting.

The coordinates of the closure are: 39°33'22.7" N -83°50'0.9" W