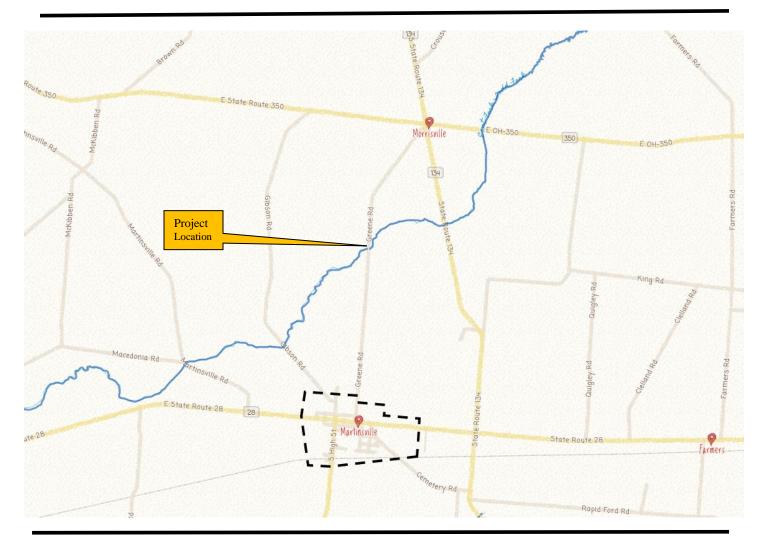

## **Closed for Bridge Maintenance**

**Greene Road** (*Monday, May 16, 2022*) - Beginning Monday, May 23<sup>rd</sup>, weather permitting, Greene Rd. will be closed for bridge maintenance (CLI-CR 30-1.28). This bridge is located between SR 350 and SR 28 in Clark Township, Clinton County. The last address accessible from the north (SR 350) is 926 Greene Rd. and the last address accessible from the south (SR 28) is 1115 Greene Rd.

The project is anticipated to take two weeks, weather permitting.

The coordinates of the closure are: N39°20'31.99" W083°48'34.68"