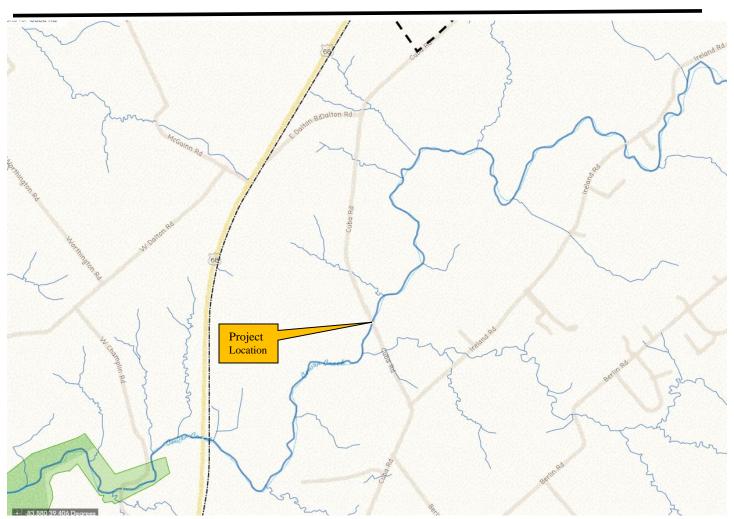

## **Closed for Bridge Maintenance**

**Cuba Road** (*Tuesday, October 4, 2022*) - Beginning Thursday, October 6<sup>th</sup>, weather permitting, Cuba Rd. will be closed for bridge maintenance (CLI-CR 8-2.92). This bridge is located between E. Dalton Rd. and Ireland Rd. in Washington Township, Clinton County. The last address accessible from the south (Ireland Rd.) is 3215 Cuba Rd. and the last address accessible from the north (E. Dalton Rd.) is 3042 Cuba Rd.

The project is anticipated to take two days, weather permitting.

The coordinates of the closure are: 39°23'26.2" N -83°50'50.0" W